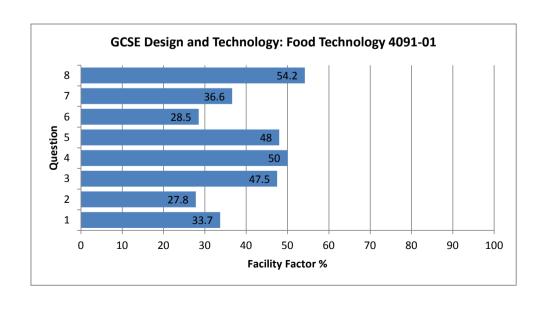

## GCSE Design and Technology: Food Technology 4091-01

All Candidates' performance across questions

| ? | ? | ? | ? | ? | ( |
|---|---|---|---|---|---|
|---|---|---|---|---|---|

| Question Title | N    | Mean | S D | Max Mark | F F  | Attempt % |
|----------------|------|------|-----|----------|------|-----------|
| 1              | 1746 | 5.1  | 2.6 | 15       | 33.7 | 99.9      |
| 2              | 1742 | 2.8  | 1.6 | 10       | 27.8 | 99.7      |
| 3              | 1740 | 4.8  | 1.9 | 10       | 47.5 | 99.6      |
| 4              | 1744 | 12.5 | 4.3 | 25       | 50   | 99.8      |
| 5              | 1745 | 4.8  | 2   | 10       | 48   | 99.9      |
| 6              | 1744 | 4.3  | 2.2 | 15       | 28.5 | 99.8      |
| 7              | 1744 | 7.3  | 3.2 | 20       | 36.6 | 99.8      |
| 8              | 1734 | 8.1  | 2.2 | 15       | 54.2 | 99.3      |